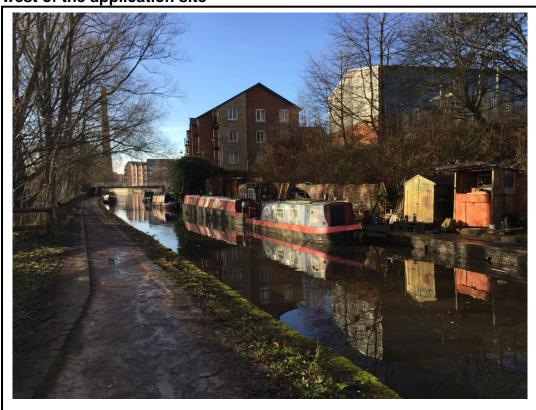

Photo 3 – view along the eastern edge of southern parcel of the application site - looking northwards towards the junction between Bentinck Street and Bank Street.

Photo 4 – view of the eastern boundary of the southern parcel of the application site (with Cavendish Mill in the background) from the tow path on the southern edge of the Canal