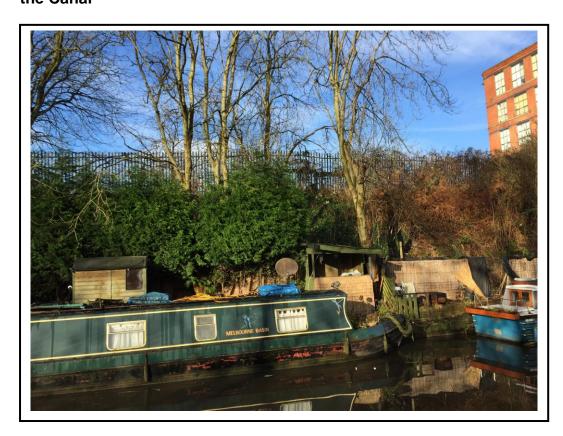

Photo 5 – view of southern boundary of the parcel of land adjacent to the Canal

Photo 6 – view looking westwards to the apartment building to the south west of the application site