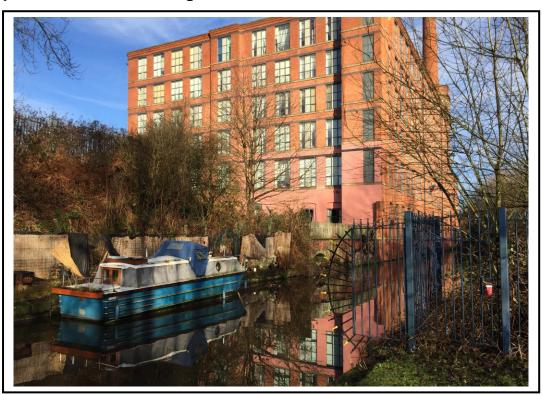

Photo 3 – view along the eastern edge of southern parcel of the application site - looking northwards towards the junction between Bentinck Street and Bank Street.

Photo 4 – view of the eastern boundary of the southern parcel of the application site (with Cavendish Mill in the background) from the tow path on the southern edge of the Canal