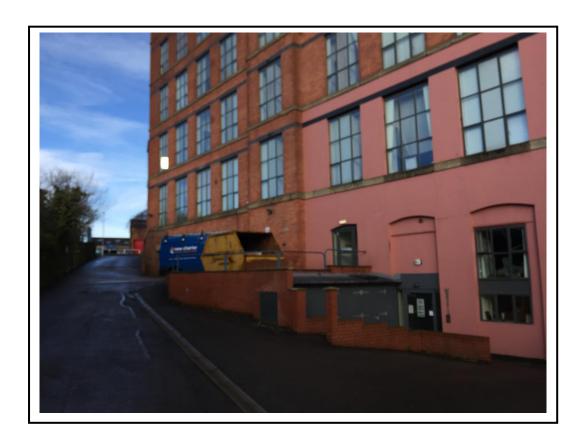

Photo 3 – view along the eastern edge of southern parcel of the application site - looking northwards towards the junction between Bentinck Street and Bank Street.

Photo 4 – view of the eastern boundary of the southern parcel of the application site (with Cavendish Mill in the background) from the tow path on the southern edge of the Canal