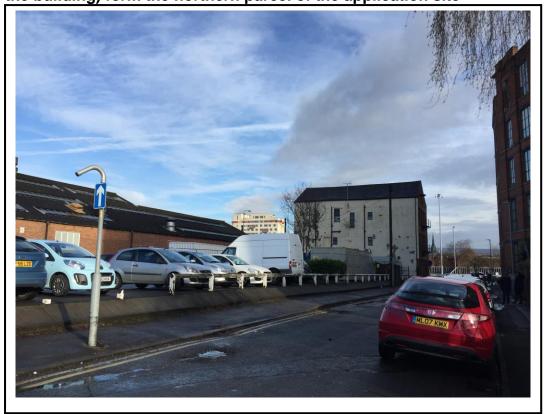

**Application Number: 17/00911/FUL** 

Photo 1 – view of building at 85 Cavendish Street with Cavendish Mill in background

Photo 2 – view of land to the rear of 85 Cavendish Street – this land (and the building) form the northern parcel of the application site